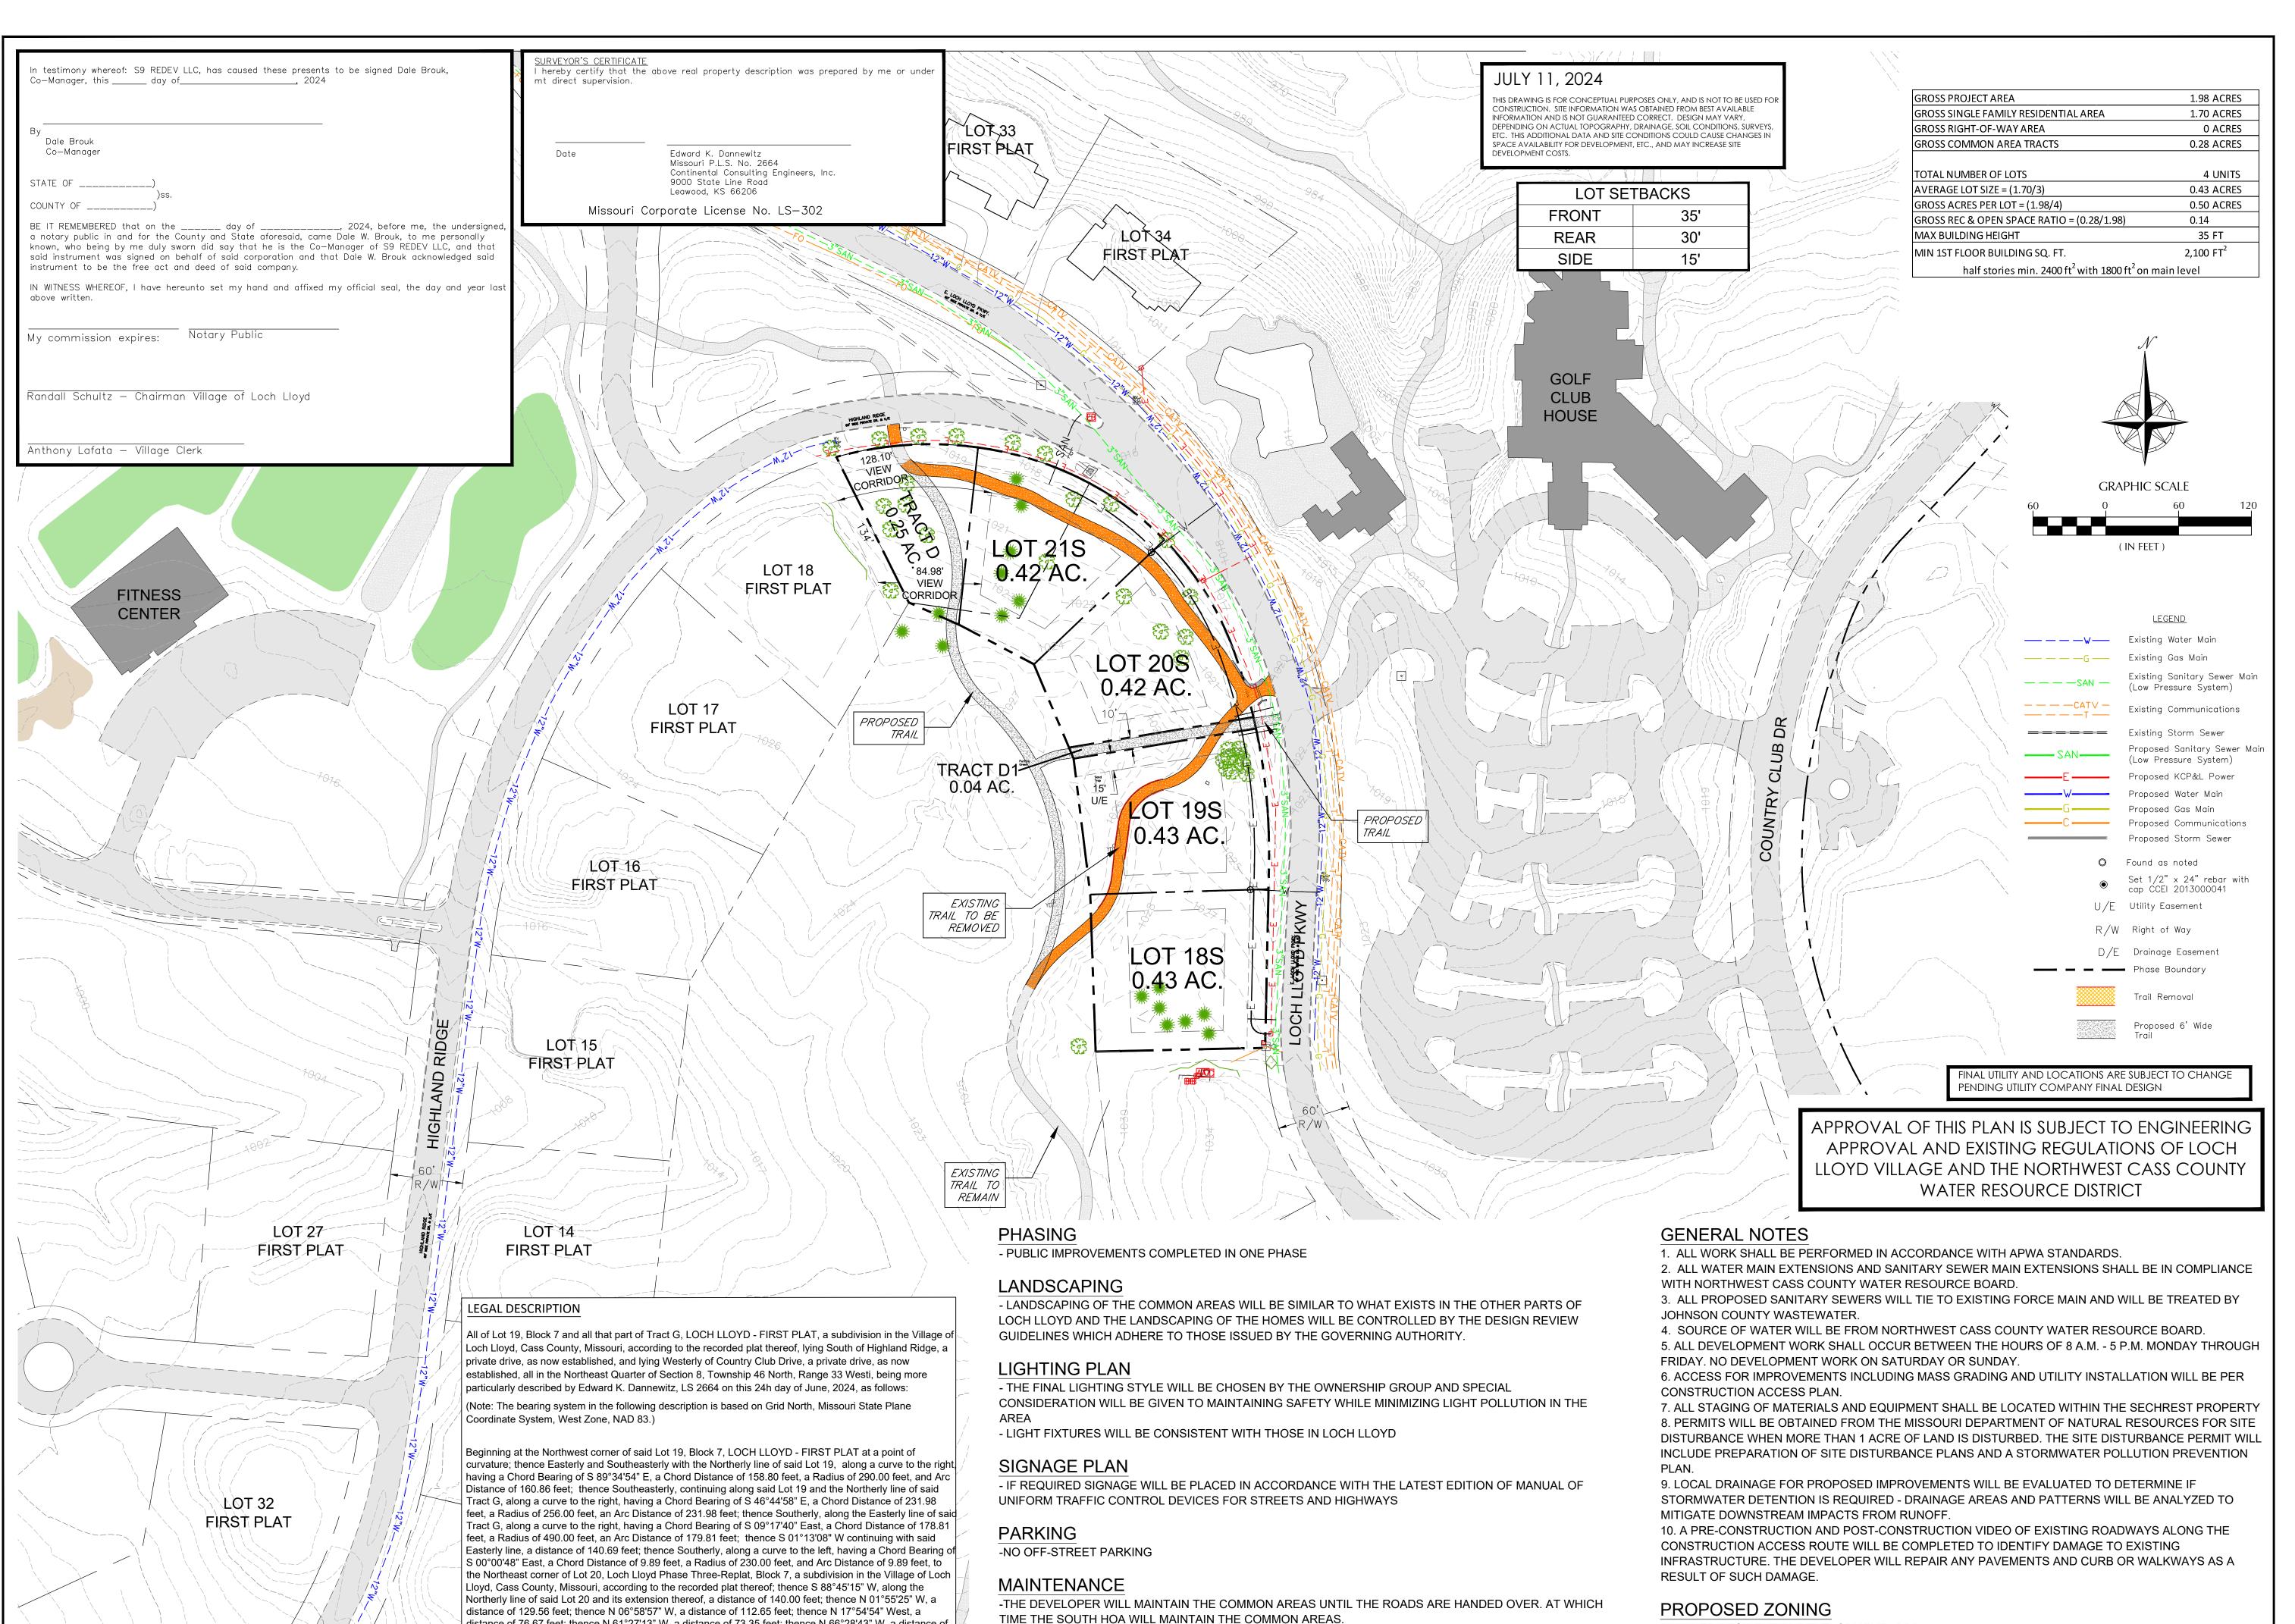

PRESENT ZONING

RECREATIONAL OPEN SPACE - ROS

distance of 76.67 feet; thence N 61°27'13" W, a distance of 73.35 feet; thence N 66°28'43" W, a distance of

55.24 feet to the Southwesterly corner of said Lot 19, Block 7; thence N 26°27'18" W with the Westerly line of said Lot 19, a distance of 134.05 feet to the Point of Beginning. The above described tract contains

86,168.26 square feet, or 1.98 acres, more or less.

**Lontinental** CONSULTING ENGINEERS, INC.

9000 STATE LINE ROAD LEAWOOD, KANSAS 66206 TEL (913) 642-6642 FAX (913) 642-6941

0 

SHEET TITLE & NUMBER

FINAL **DEVELOPMENT PLAN** SITE 2

PLANNED RESIDENTIAL DEVELOPMENT - PRD

PRESENT OWNERSHIP

DALE BROUK - CO-MANAGER

S9 REDEV, LLC

C102